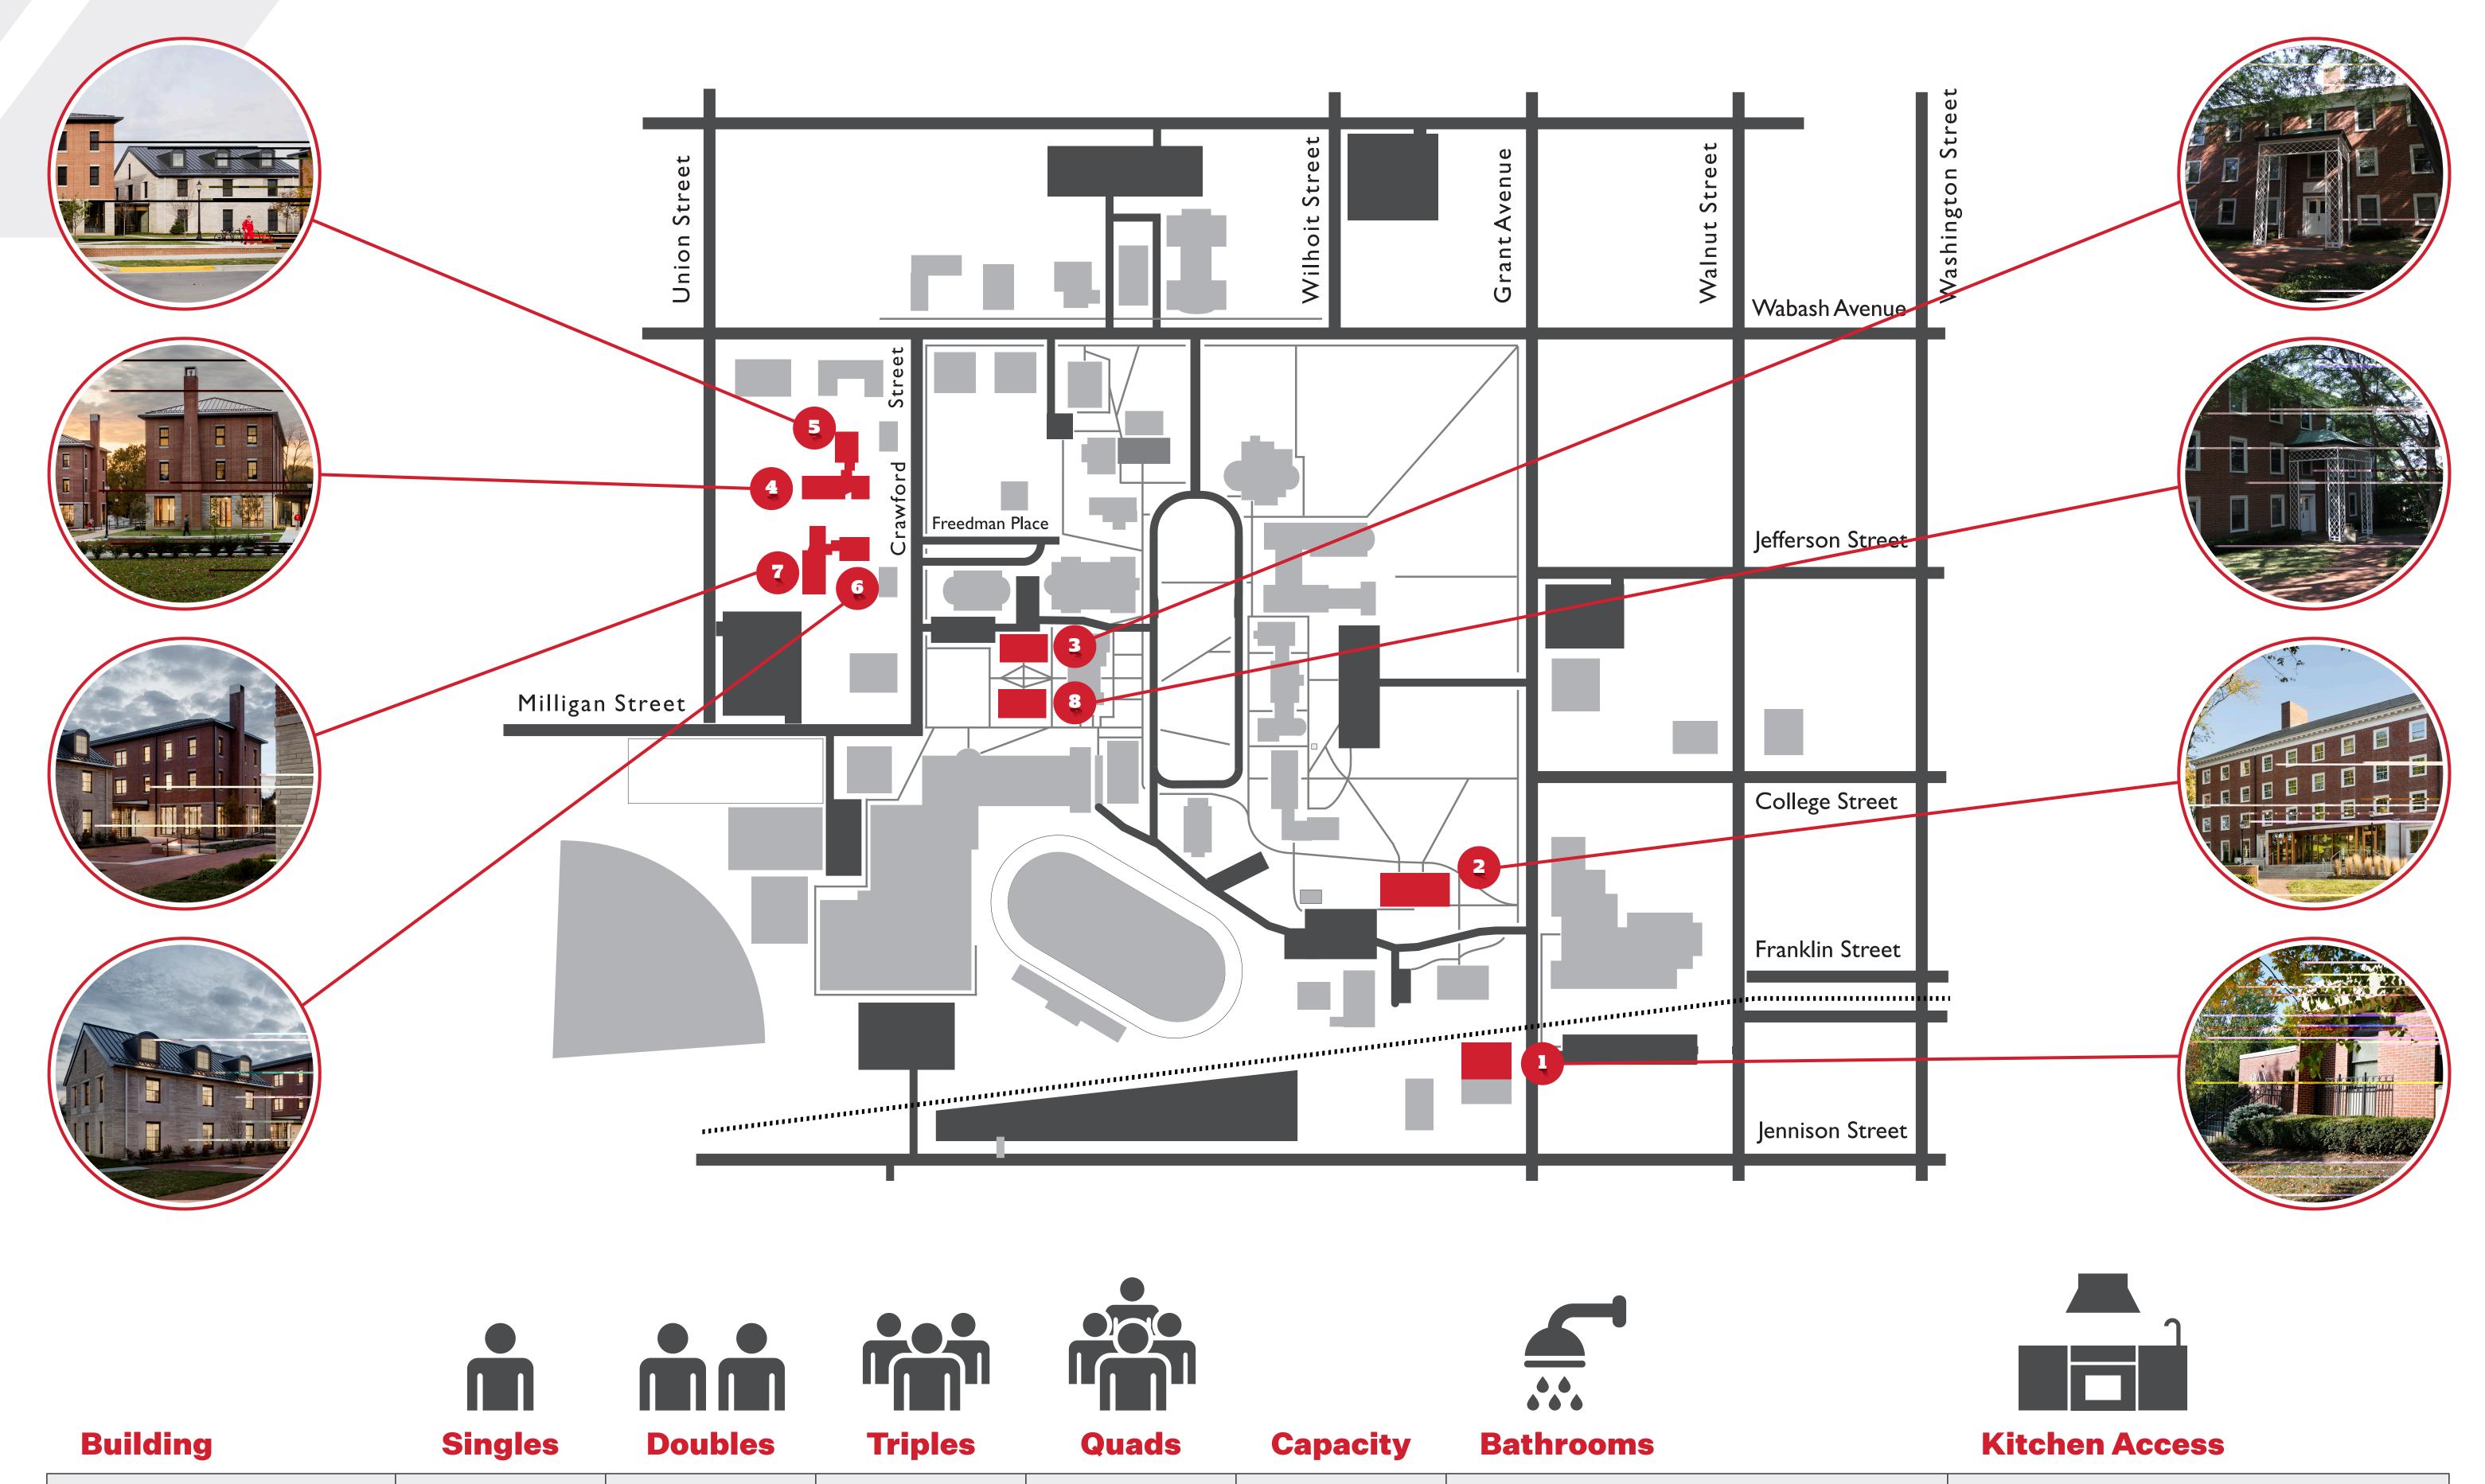

## RESIDENTIAL HALLS

| 1 | College Hall           | Ο  | Ο | 1 | 8 | 35 | <b>Communal with Private Showers</b>                                                                                      | None                                                                                                                                               |
|---|------------------------|----|---|---|---|----|---------------------------------------------------------------------------------------------------------------------------|----------------------------------------------------------------------------------------------------------------------------------------------------|
| 2 | Martindale Hall        | 12 | 7 | 7 | 8 | 79 | 2nd, 3rd, and 4th Floors:<br>Communal with Private Showers<br>Lower Level and 1st Floor:<br>Private–Shared with Roommates | In-Room Kitchenettes:<br>Mini-Fridge, Cabinets, and Sink<br>Larger Shared Kitchen on 1st Floor                                                     |
| 3 | Morris Hall            | 35 | Ο | 0 | Ο | 35 | Private-Shared with Suitemate                                                                                             | Communal Stove & Refrigerator/<br>Freezer on Lower Level                                                                                           |
| 4 | Rogge Hall             | 11 | ο | 3 | 5 | 40 | Private–Shared with Roommates                                                                                             | Triples & Quads: In-Room<br>Kitchenettes: Mini-Fridge,<br>Cabinets, and Sink<br>Larger Shared Kitchen on 1st Floor<br>(No Kitchenettes in Singles) |
| 5 | Class of 1966<br>Lodge | Ο  | 4 | 0 | 2 | 16 | Private-Shared with Roommates                                                                                             | Quads: In-Room Kitchenettes:<br>Mini-Fridge, Cabinets, and Sink<br>Larger Shared Kitchen on 1st Floor<br>(No Kitchenettes in Doubles)              |
| 6 | <b>Placher Lodge</b>   | Ο  | 4 | 0 | 2 | 16 | Private-Shared with Roommates                                                                                             | Quads: In-Room Kitchenettes:<br>Mini-Fridge, Cabinets, and Sink<br>Larger Shared Kitchen on 1st Floor<br>(No Kitchenettes in Doubles)              |
| 7 | Williams Lodge         | 11 | ο | 3 | 5 | 40 | Private-Shared with Roommates                                                                                             | Triples & Quads: In-Room<br>Kitchenettes: Mini-Fridge,<br>Cabinets, And Sink<br>Larger Shared Kitchen on 1st Floor<br>(No Kitchenettes in Singles) |
| 8 | Wolcott Hall           | 34 | Ο | Ο | Ο | 34 | Private-Shared with Suitemate                                                                                             | Communal Stove & Refrigerator/<br>Freezer in Lower Level                                                                                           |